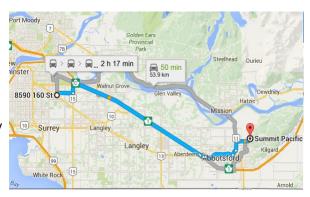

## Summit Pacific College (Summit Park)

35235 Straiton Road, Abbotsford, BC.

#### Driving directions from SCBC to CBC (48 Km)

- Get on BC-1 E/Trans-Canada Hwy from 160 St
- Follow BC-1 E/Trans-Canada Hwy. Take exit 83 for Mount Lehman Road S/Fraser Highway W
- Follow signs for Fraser Highway E and merge onto Fraser Hwy
- Take Maclure Rd and 44 Ave/Clayburn Rd to your destination
- Merge onto Fraser Hwy
- Continue onto Maclure Rd
- Continue onto McCallum Rd
- Use the left 2 lanes to turn left onto Abbotsford Mission Hwy/BC-11 N
- Turn right onto 44 Ave/Clayburn Rd
- Turn left to stay on 44 Ave/Clayburn Rd. Turn left at destination.